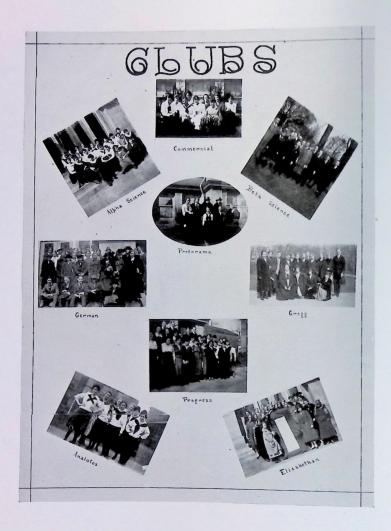

s, was posted with a one-cent stamp and accordingly was held for postage. This caused certain difficulties which were all agreeably settled in the second act.

#### "SILAS MARNER"

A dramatization of the book, "Silas Marner," was given under the direction of Miss Maskrey. The east was made up by pupils chosen from Miss Maskrey's second year author classes and was as follows:

| Fred Feather       |
|--------------------|
| Helen Myers        |
| Gale Wallace       |
| Vivian Ross        |
| Ethel Rulifson     |
| Irene Gumm         |
| Louise Mowry       |
| Lester Bjorkman    |
| Carl Hollingsworth |
| Claire Cutler      |
| Harry Busse        |
| George Gale        |
| Crescent McKinney  |
| Ralph Lincoln      |
|                    |

The proceeds were donated to the Y. M. C. A. Fund.







Roy Larson
Business Manager

Harold Peterson

# The 1018 Reflector



N presenting the "1918 Reflector" the staff has confronted difficulty after difficulty; they have experienced trouble after trouble; but finally, all have been overcome and a 1918 annual has become a possibility. An enthusiastic staff, each member chosen because of some particular trait of genius, each inseparably united with the others through the assignments given, have worked together, in order to

present a book with a satisfactory budget of news, wit, poetry and "Reflectorisms."

The entire form of the publication has been changed this year in an endeavor to bring about a more cleverly edited annual. Several departments which have been abolished, in name at least, have been replaced by others and several new o