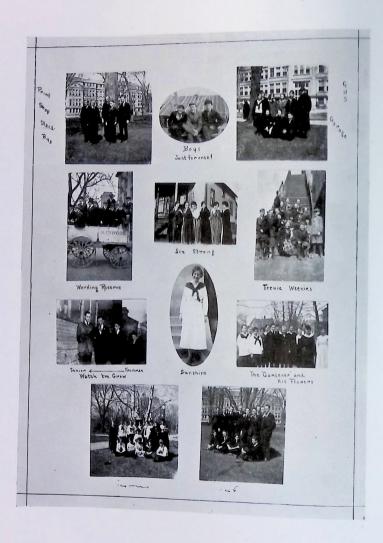

edients, and effect of heat in foods—both important subjects—are given. The study of stoves, sinks and refrigerators, and their earc, complete the course.

The making of quick breads and yeast products, pastries, the canning of fruits and vegetables are only a few of the subjects taken up the second year. The preparation of war breads, cakes and pastries is one of the most important features of the entire Economic Course.

In the final year, the study of Household Management is taken up. It includes the planning of a convenient kitchen, the science and technique of cooking, the production, packing, storaging and shipping of foods, which determine their cost. Each pupil must plan and direct the serving of a dinner, as well as buying the foods, paying the bills and making a cash balance.





The Reflector :: 1918



# In the Service



HILE America is putting forth every effort to win the war with Germany and to rid the world of autocracy, Galesburg High School is doing its utmost to stand behind the country and the men and women, who are fighting for her in the camps of America and on the battlefields of France; not alone with money, but also with spirit—that divine spirit which always spurs Galesburg on in every patriotic

endeavor.

When Dr. Schofield dedicated that beautiful and impressive service flag—the Elizabethan Literary Society's gift to the school—little did anyone believe that its one hundred stars would be increased to nearly two hundred within three months, little did anyone believe that two of those stars would so soon be replaced by gold ones; two Galesburg