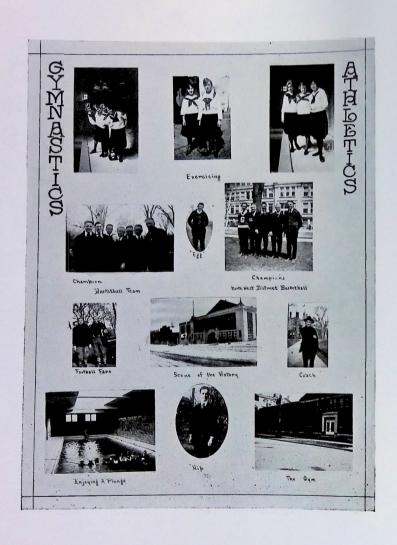

irit, it has been decided to name the new building of which we are so justly proud, the Steele Gymnasium.

On the outside the gymnasium makes a very imposing appearance. In reality, there are two gymnasiums, one for the boys and one for the girls. Both have large, roomy basket ball floors, dressing rooms and fine showers. The water in the large, tiled swimming pools is constantly being filtered. Besides the aforementioned conveniences, the boys' gymnasium has a concrete running track, which also serves as a gallery for spectators; a platform for our band, and a large amount of space on the main floor for rooters. Hereafter G. H. S. can hold their basket ball games whenever they wish, without being compelled to ask for the use of a college

Now, altogether fellows, HOORAY FOR THE NEW GYM!





# Elizabethan Literary Society

#### OFFICERS

| President<br>Vice President<br>Secretary<br>Treasurer | FIRST TERM Marion Campbell Jane Gale Frances Grassley Ellen Olson | second term<br>Marjorie Churchill<br>Ellen Olson<br>Mary Boutelle<br>Dorothy Dean | THIRD TERM Eva Seen Eleanor Felt Caroline Elder Barbara Conge |
|-------------------------------------------------------|-------------------------------------------------------------------|-----------------------------------------------------------------------------------|---------------------------------------------------------------|
|-------------------------------------------------------|-------------------------------------------------------------------|----------------------------------------------------------------------------