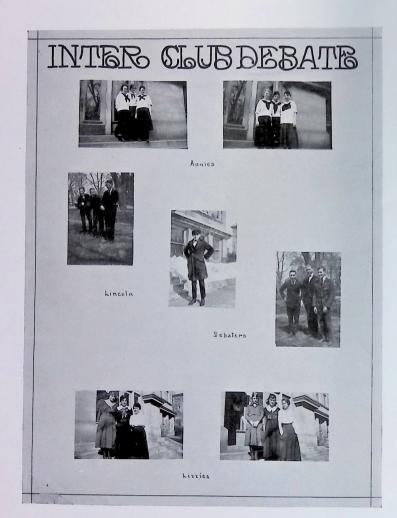

sting about the discovery of Gale Wallace's love of bright colors?
- 7. What items would you take into consideration in figuring what percentage of Liz Dunn's attention is given to Lizzie meeting, when Ray is waiting down stairs?

#### The pockets of the Freshman girl Stick out upon each side.

Girls and Their Books

Because she has a dozen text books Stowed away inside.

The Sophomore girl is older, And has no pockets in her sweater; So she ties her books in an old book strap That's six feet long or better.

The Junior girl is older still, And takes them home each day Beneath her proper arm, In quite the proper way.

But the books of the Senior girl-The night before a quiz-Are never seen beneath her arm. For they are under HIS.

-AWGWAN

157 IS IN

The Reflector :: 1918

-



# SENIOR





# The Great War of Classes



T was in the month of September in the year 1917, that the entire city of Galesburg was shocked by the report of "War" that came as the unexpected expleding of a bombshell in the midst of great peace and quiet. The morning papers, in great black headlines, proclaimed that the entire army of General Churchill was again descending on the smaller countries known as the Allies and was doing so

with the intention of becoming the leaders in every campaign.

This was merely the renewal of an old war which had been carried on by the army of the "Blue and Gold," known as the "Invaders," for the past three years, with more or less success.

Shortly after entering into the struggle, it became evident to the military officials that a new leader must be obtained immedia