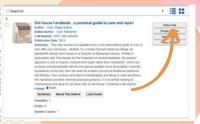

## 2. Log into your account

Log into your library account using your 10-digit library card number and your PIN. Your PIN is your 8-digit birthday in the form of MMDDYYYY.

3. Find the item you would like and click place hold

Do a search for an item you would like to borrow. Once you find it, click on 'Place Hold.'