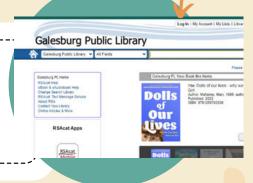

## How to place a hold to pick up at another library

1. Go to www.galesburglibrary.org and click 'Find an Item"

Visit our website and click on 'Find an Item.' This will take you to our online catalog.

## 2. Log into your account

Log into your library account using your 10-digit library card number and your PIN. Your PIN is your 8-digit birthday in the form of MMDDYYYY.

3. Find the item you would like and click place hold