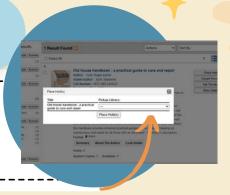

## 4. Select pick up library location

Select a pickup library from the dropdown list, then click "Place Hold" to complete the process.